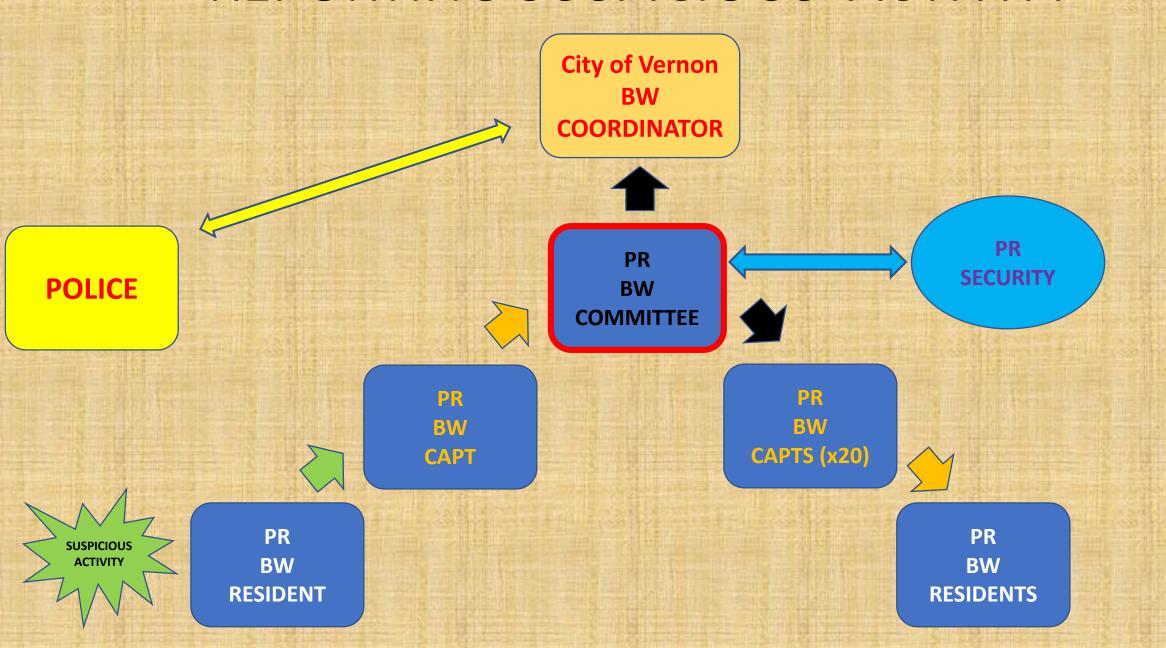

# Predator Ridge Community Block Watch Orientation

**Organization & Information Flow** 

Luiz Araujo - #43

https://prcemc.ca/block-watch/

#### PREVIOUS BW ORGANIZATION & INFORMATION FLOW



Predator Ridge is a unique community, comprised of 20, contiguous Block Watch Neighbourhoods



https://prcemc.ca/block-watch/

#### NEW PR BW COMMITTEE



USE:

#### **BW Committee**

- Jim Popowich (42)
- Kathy Coverly (46)
- Luiz Araujo (43)

# PR BW COMMITTEE INFORMATION FLOW



### **NEW BW ORGANIZATION & INFORMATION FLOW**



## REPORTING SUSPICIOUS ACTIVITY



#### REPORTING CRIMINAL ACTIVITY





Predator Ridge Community Emergency Management Committee – Block Watch <a href="https://prcemc.ca/block-watch/">https://prcemc.ca/block-watch/</a>

Help to keep our OGT Neighbourhood safe - Turn on your outside lights at dusk