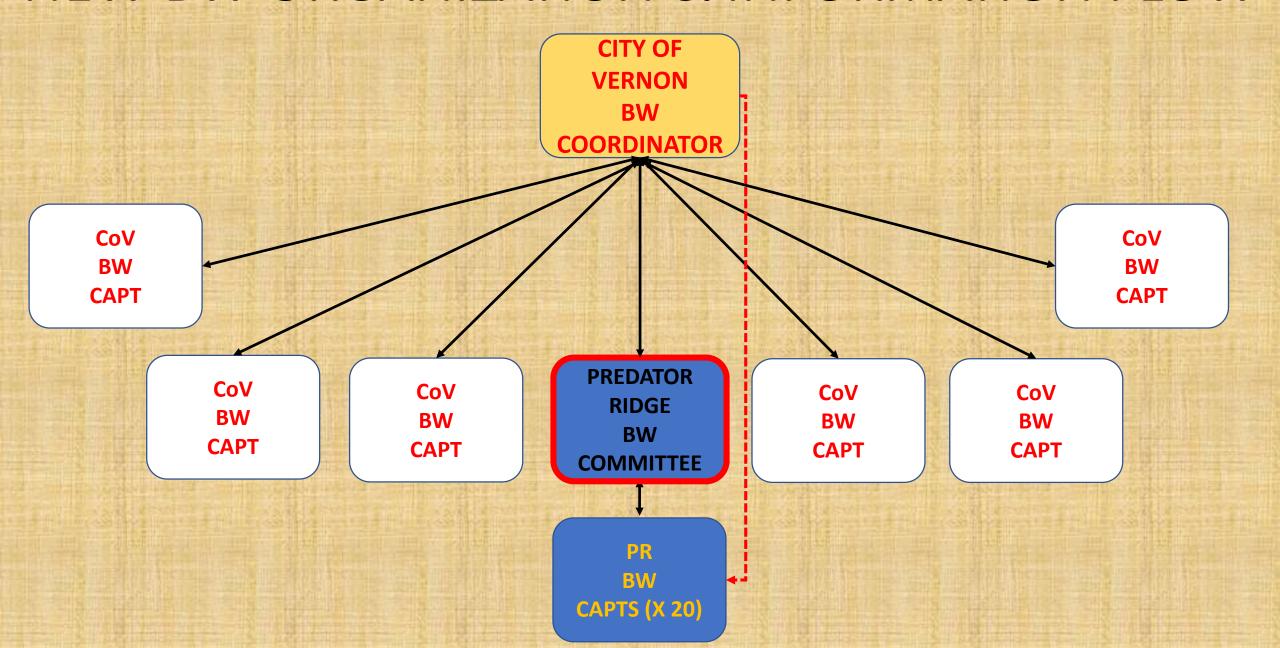

# Predator Ridge Community Block Watch Orientation

**Organization & Information Flow** 

Luiz Araujo - #43

https://prcemc.ca/block-watch/

#### PREVIOUS BW ORGANIZATION & INFORMATION FLOW



Predator Ridge is a unique community, comprised of 20, contiguous Block Watch Neighbourhoods



https://prcemc.ca/block-watch/

#### NEW PR BW COMMITTEE



USE:

#### **BW Committee**

- Jim Popowich (42)
- Kathy Coverly (46)
- Luiz Araujo (43)

# PR BW COMMITTEE INFORMATION FLOW



### **NEW BW ORGANIZATION & INFORMATION FLOW**



## REPORTING SUSPICIOUS ACTIVITY



#### REPORTING CRIMINAL ACTIVITY





Predator Ridge Community Emergency Management Committee – Block Watch <a href="https://prcemc.ca/block-watch/">https://prcemc.ca/block-watch/</a>

Help to keep our OGT Neighbourhood safe - Turn on your outside lights at dusk