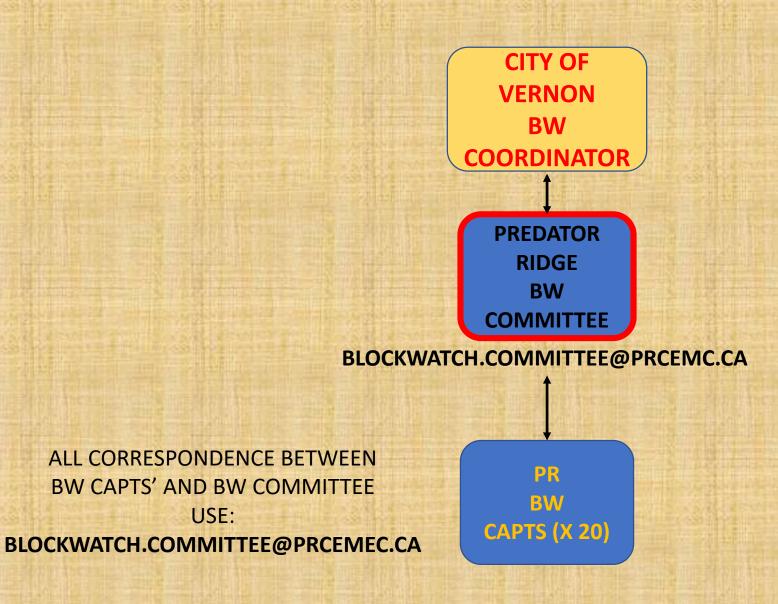

# Predator Ridge Community Block Watch Orientation

**Organization & Information Flow** 

Luiz Araujo - #43

https://prcemc.ca/block-watch/

#### PREVIOUS BW ORGANIZATION & INFORMATION FLOW



Predator Ridge is a unique community, comprised of 20, contiguous Block Watch Neighbourhoods



https://prcemc.ca/block-watch/

#### NEW PR BW COMMITTEE



USE:

#### **BW Committee**

- Jim Popowich (42)
- Kathy Coverly (46)
- Luiz Araujo (43)

# PR BW COMMITTEE INFORMATION FLOW



### **NEW BW ORGANIZATION & INFORMATION FLOW**



## REPORTING SUSPICIOUS ACTIVITY



#### REPORTING CRIMINAL ACTIVITY





Predator Ridge Community Emergency Management Committee – Block Watch <a href="https://prcemc.ca/block-watch/">https://prcemc.ca/block-watch/</a>

Help to keep our OGT Neighbourhood safe - Turn on your outside lights at dusk