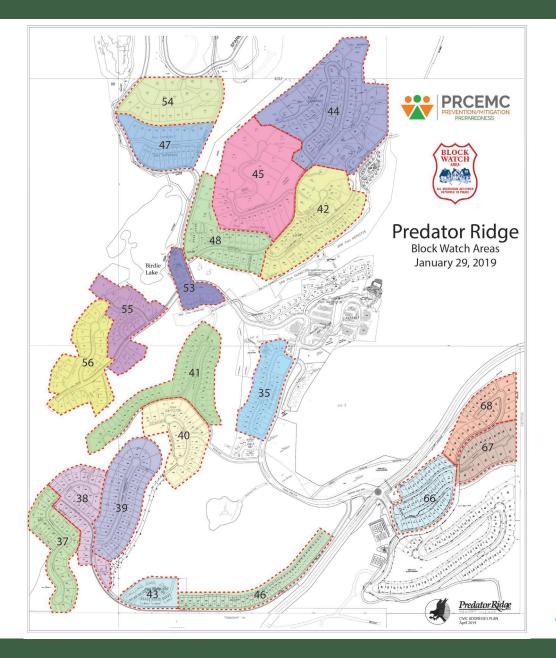

#### PREVIOUS BW ORGANIZATION & INFORMATION FLOW

Predator Ridge is a unique community, comprised of 20, contiguous Block Watch Neighbourhoods

https://prcemc.ca/block-watch/