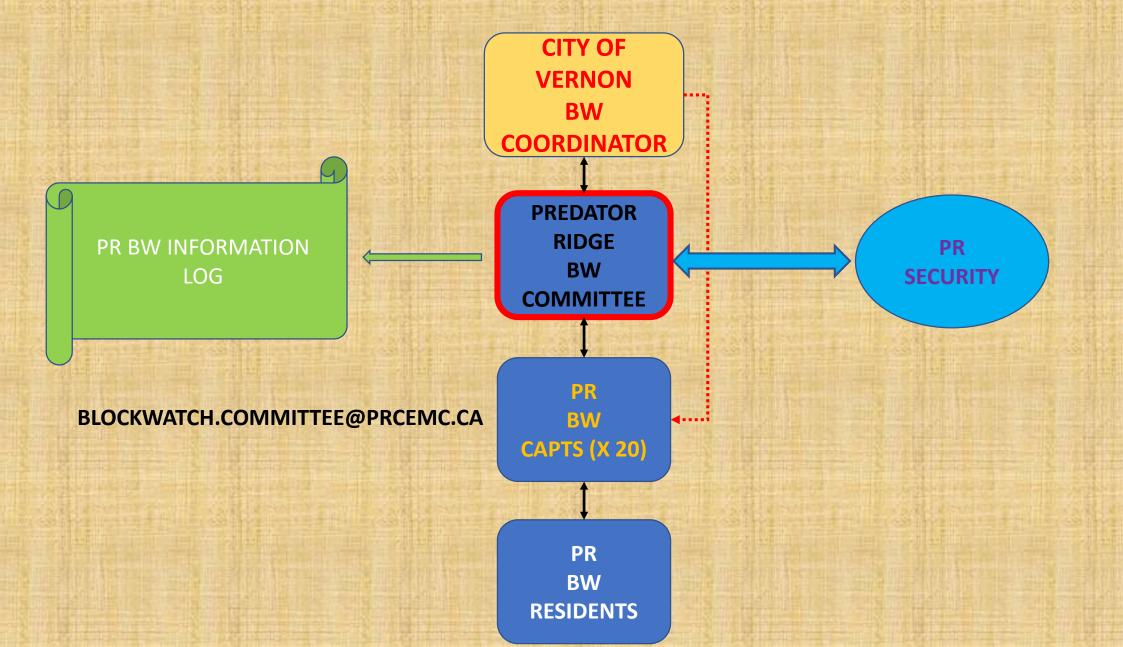

# PR BW COMMITTEE INFORMATION FLOW

### **NEW BW ORGANIZATION & INFORMATION FLOW**