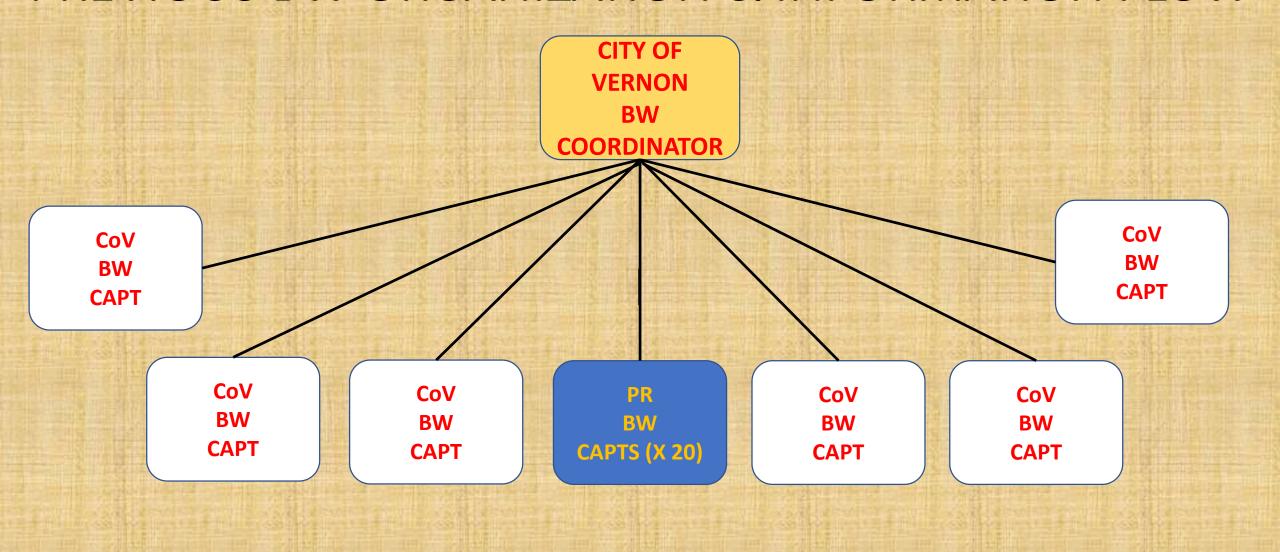

#### PREVIOUS BW ORGANIZATION & INFORMATION FLOW

Predator Ridge is a unique community, comprised of 20, contiguous Block Watch Neighbourhoods

https://prcemc.ca/block-watch/