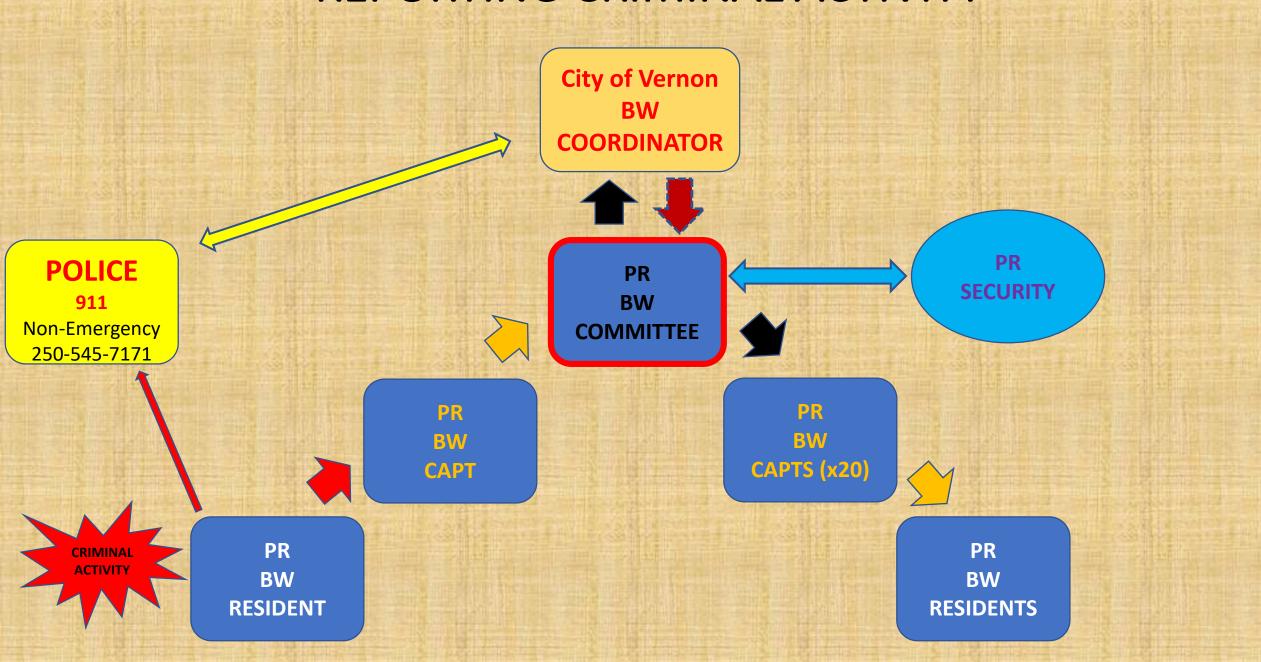

#### REPORTING CRIMINAL ACTIVITY

Predator Ridge Community Emergency Management Committee – Block Watch <a href="https://prcemc.ca/block-watch/">https://prcemc.ca/block-watch/</a>

Help to keep our OGT Neighbourhood safe - Turn on your outside lights at dusk